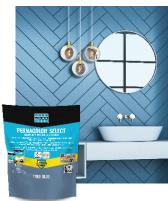

## Transform Your Spaces!

Elevate your grout tile project with our unique 2023 Special Edition Grout Colors.

With the PERMACOLOR® Select' grout system, you can offer your customers these special edition colors inspired by the world's foremost paint and color experts.

## 2023 Special Edition Grout Colors

Discover the next level of elegance and style with our exclusive special edition grout colors and finishes.

- Inspired by experts offering the latest trends and color choices
- Enhances your tile designs by creating a unique look and feel
- Offered through the PERMACOLOR<sup>®</sup> Select grout system providing you the highest performing cementitious formula

PERMACOLOR® Select Color Kit BEHR®# Blank Canvas

PERMACOLOR Select Color Kit True Blue PERMACOLOR Select Color Kit Sherwin-Williams®<sup>®</sup> Redend Point

PERMACOLOR Select Color Kit Oil Rubbed Bronze