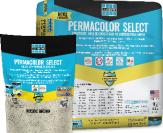

PERMACOLOR® Select Color Kit BEHR®# Blank Canvas

PERMACOLOR Select Color Kit True Blue PERMACOLOR Select Color Kit Sherwin-Williams®<sup>®</sup> Redend Point

PERMACOLOR Select Color Kit Oil Rubbed Bronze

PERMACOLOR Select Color Kit Rustic Grey

| PART #      | DESCRIPTION                                                         |
|-------------|---------------------------------------------------------------------|
| 26LE-0010-2 | PERMACOLOR® Select <sup>†</sup> Color Kit BEHR® Blank Canvas DC-003 |
| 26LE-0007-2 | PERMACOLOR Select Color Kit Sherwin-Williams® Redend Point SW 9081  |
| 26LE-0011-2 | PERMACOLOR Select Color Kit True Blue                               |
| 26LE-0012-2 | PERMACOLOR Select Color Kit Oil Rubbed Bronze                       |
| 26LE-0013-2 | PERMACOLOR Select Color Kit Rustic Grey                             |
| 26LE-0014-2 | PERMACOLOR Select Color Kit Rustic Brown                            |